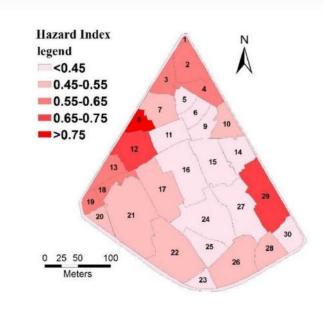

#### Resilience indexes

## **Hazards**

- Active faults
- Seismic Microzonation
- Landslide risk
- Hazardous installations

## **Integrated hazard map**