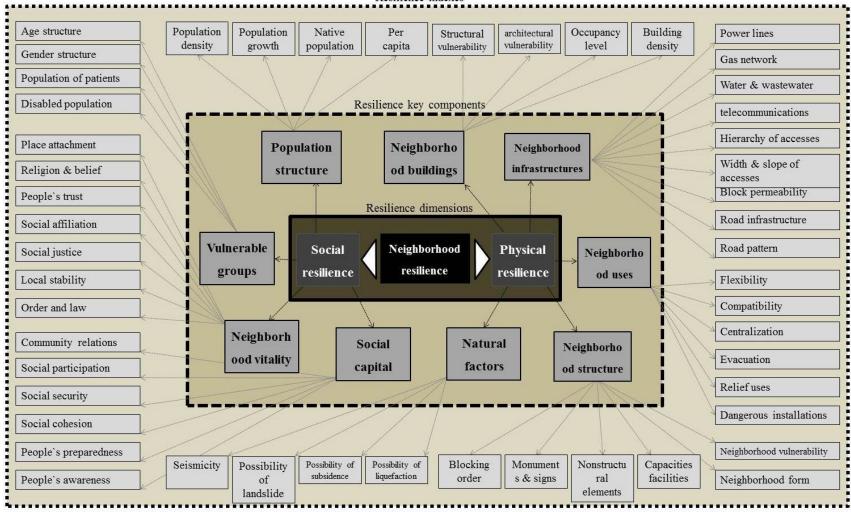

lives and properties Improvement of existing urban of the residents structure Identification of safety evacuation space Strengthening existing infrastructure and lifeline Provision of earthquake information and education Establishment of disaster Establish safe and secure urban mitigation policy environment Establishment of community level di saster management organization Emergency Response Plan Improvement of disaster Protect people's life management system Formulation of emergency response plan Rehabilitation and Reconstruction Plan Establishment of rehabilitation Prepare rehabilitation and reconstruction procedure and reconstruction procedure









## Multi-level approach and respective actors necessary for scalable and holistic resilience approach









#### Resilience indexes





## **Hazards**

- Active faults
- Seismic Microzonation
- Landslide risk
- Hazardous installations









## **Integrated hazard map**







## **Physical Vulnerability**



**Heavily Damaged Buildings** 

### **Number of stories**



### Age of buildings



### Landuse



# **Socio-Economic Parameters** I IIEES راهنما Social cohesion and participation شهرداري كرج ... شاخص خسارات جانی در شهر کرج **Delinquency index** Casualty **Ownership**

Value of land



## **Integrated Vulnerability**





# **Evacuation** IIEES راهتما **Rescue and Relief** شهرداری کرج يزوهنگانين لبلى زازلدنتاس مرخ طرح <mark>جامع خطر</mark> پارزی ارزه ای و مدیریت بحر . وُضَعِت شاخص توان مقابله با تبعات زارته در یانت های شهر کرچ **Medical Care Road network**

# IIIEES

## **Safety Index**



## Improvement of Saf