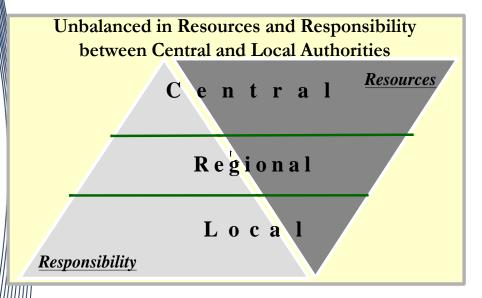

## Multi-level approach and respective actors necessary for scalable and holistic resilience approach