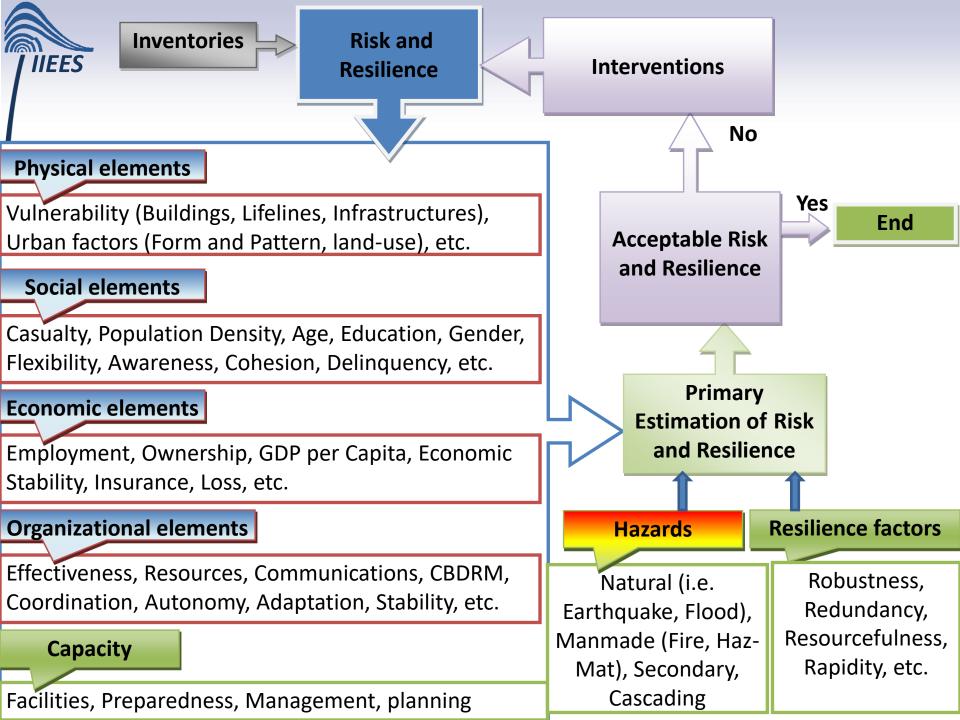

ied Systems Analysis

Tehran - July 2018





Goal Objective Strategy Strengthening existing building Prevention and Mitigation Plan Secure lives and properties Improvement of existing urban of the residents structure Identification of safety evacuation space Strengthening existing infrastructure and lifeline Provision of earthquake information and education Establishment of disaster Establish safe and secure urban mitigation policy environment Establishment of community level di saster management organization Emergency Response Plan Improvement of disaster Protect people's life management system Formulation of emergency response plan Rehabilitation and Reconstruction Plan Establishment of rehabilitation Prepare rehabilitation and reconstruction procedure and reconstruction procedure









## Multi-level approach and respective actors necessary for scalable and holistic resilience approach









#### Resilience indexes





## **Hazards**

- Active faults
- Seismic Microzonation
- Landslide risk
- Hazardous installations









## **Integrated hazard map**







## **Physical Vulnerability**



**Heavily Damaged Buildings** 

### **Number of stories**



### Age of buildings



### Landuse



# **Socio-Economic Parameters** I IIEES راهنما Social cohesion and participation شهرداري كرج ... شاخص خسارات جانی در شهر کرج **Delinquency index** Casualty **Ownership**

Value of land



## **Integrated Vulnerability**





# **Evacuation** IIEES راهتما **Rescue and Relief** شهرداری کرج يزوهنگانين لبلى زازلدنتاس مرخ طرح <mark>جامع خطر</mark> پارزی ارزه ای و مدیریت بحر . وُضَع