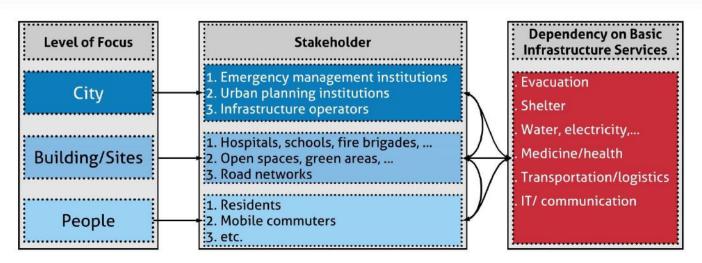

## Multi-level approach and respective actors necessary for scalable and holistic resilience approach