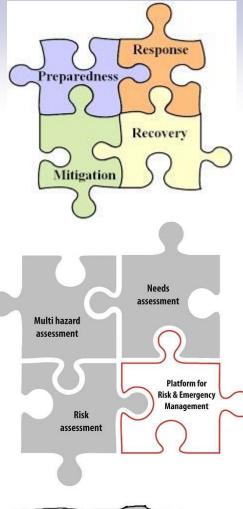

## Multi-level approach and respective actors necessary for scalable and holistic resilience approach